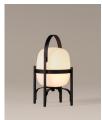

CC [P] CO CO Dry and Damp locations

The Cesta family includes its wall versions, Wally Cestita and Wally Cesta, characterised by the globe as a light diffuser and a metallic structure available in black or white. Wally Cesta is the recent incorporation that comes in larger dimensions created to adapt larger spaces and outdoor

#### **Collection:** Table lamps

Cesta

Pendant lamps

Globo Cesta

Cestita

Globo Cestita

Wall lamps (Outdoor)

Wally Cesta