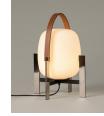

#### **General description:**

Metallic structure finished in black or matte white. White opal glass lampshade. Suitable for Outlet Box (UL market).

## Approximate weight (unpacked):

1,5 Kg / 3.3 lb

#### **Technical information:**

Light source included (CE market): LED bulb: 4,5 W / 470 lm / 2700K / A^++ (subject to updates in LED technology). E27 - E26 / Max. hgt. 105 mm / 4.1" / Max. power 40 W

Compatible with bulbs of the Energy efficiency class (E.E.C): A<sup>++</sup>... E. Suitable for indoor and outdoor use. Always use the light source recommended or equivalent.