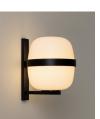

Designed in the same year as the Cesta lamps, Wally Cestita is an iconic wall lamp that shares the same opal globe shape and formal elegance. The structure, available in matt white or dark bronze finishes, is fixed to the wall via a metal arm and ring that wrap around and support the glass shade.

The Wally wall lamp adds a distinguishing touch to any setting. It provides a diffuse and soft illumination for both indoor and outdoor spaces.