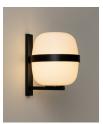

CC [P] CO CO Dry and Damp locations

The Cesta family includes its wall versions, Wally Cestita and Wally Cesta, characterised by the globe as a light diffuser and a metallic structure available in black or white. Wally Cesta is the recent incorporation that comes in larger dimensions created to adapt larger spaces and outdoor

#### **General description:**

Metallic structure finished in black or matte white. White opal polyehtylene lampshade. Suitable for Outlet Box (UL market).

Designed in the same year as the Cesta lamps, Wally Cestita is an iconic wall lamp that shares the same opal globe shape and formal elegance. The structure, available in matt white or dark bronze finishes, is fixed to the wall via a metal arm and ring that wrap around and support the glass shade.

The Wally wall lamp adds a distinguishing touch to any setting. It provides a diffuse and soft illumination for both indoor and outdoor spaces.