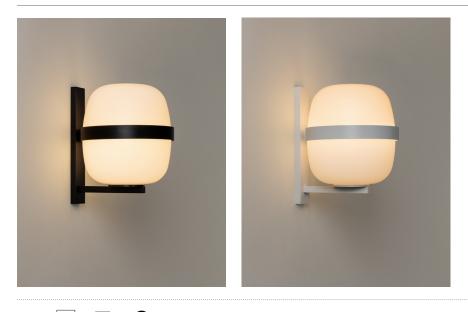

Designed in the same year as the Cesta lamps, Wally Cestita is an iconic wall lamp that shares the same opal globe shape and formal elegance. The structure, available in matt white or dark bronze finishes, is fixed to the wall via a metal arm and ring that wrap around and support the glass shade.

The Wally wall lamp adds a distinguishing touch to any setting. It provides a diffuse and soft illumination for both indoor and outdoor spaces.