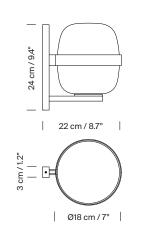

## Approximate weight (unpacked):

1,5 Kg / 3.3 lb

#### **Technical information:**

Light source included (CE market): LED bulb: 4,5 W / 470 lm / 2700K / A^++ (subject to updates in LED technology). E27 - E26 / Max. hgt. 105 mm / 4.1" / Max. power 40 W

Compatible with bulbs of the Energy efficiency class (E.E.C): A<sup>++</sup>... E. Suitable for indoor and outdoor use. Always use the light source recommended or equivalent.