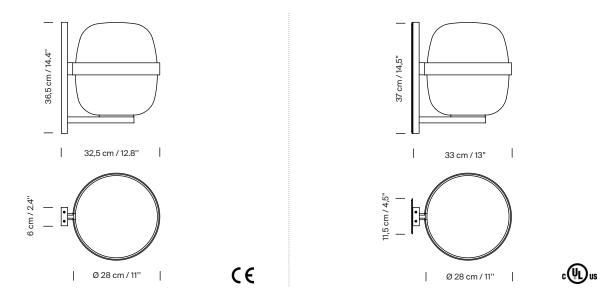

#### Approximate weight (unpacked):

2,78 kg / 6.78 lb

## Approximate weight (unpacked):

1,5 Kg / 3.3 lb