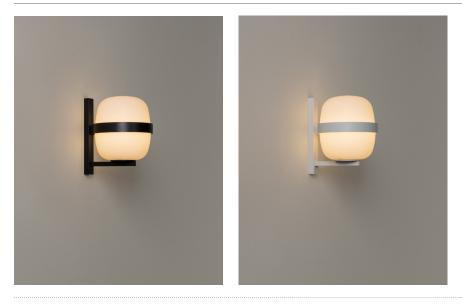

Designed in the same year as the Cesta lamps, Wally Cestita is an iconic wall lamp that shares the same opal globe shape and formal elegance. The structure, available in matt white or dark bronze finishes, is fixed to the wall via a metal arm and ring that wrap around and support the glass shade.

The Wally wall lamp adds a distinguishing touch to any setting. It provides a diffuse and soft illumination for both indoor and outdoor spaces.