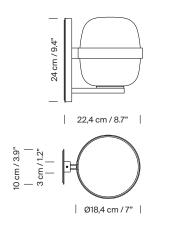

CC [P] CO CO Dry and Damp locations

The Cesta family includes its wall versions, Wally Cestita and Wally Cesta, characterised by the globe as a light diffuser and a metallic structure available in black or white. Wally Cesta is the recent incorporation that comes in larger dimensions created to adapt larger spaces and outdoor

#### **General description:**

Metallic structure finished in black or matte white. White opal polyehtylene lampshade. Suitable for Outlet Box (UL market).

#### Approximate weight (unpacked):

2,78 kg / 6.78 lb

### **Technical information:**

Light source included (CE market): LED bulb: 12 W / 1.521 lm / 2700K / A<sup>++</sup> (subject to updates in LED technology). E27 - E26 / Max. hgt. 130 mm / 5.1"

Compatible with bulbs of the Energy efficiency class (E.E.C): A<sup>++</sup>... E. Suitable for indoor and outdoor use. Always use the light source recommended or equivalent.